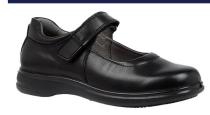

#### FOR PREP STUDENTS ONLY:

Black sports shoes (Velcro) - Black leather shoes preferred. Shoes may have some black mesh.

Traditional, formal black leather lace-up shoes with a supported heel.

(no joggers, Vans, canvas, suede, skate shoes, Dunlop Volleys, etc.)

#### **UNSUITABLE SHOES:**

Mary Janes, canvas, suede, skate shoes, Vans, Dunlop Volleys, etc.