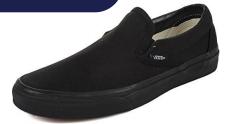

#### **UNSUITABLE SHOES:**

Mary Janes, canvas, suede, skate shoes, Vans, Dunlop Volleys, etc.