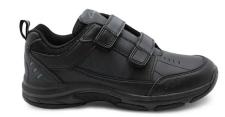

#### FOR PREP STUDENTS ONLY:

Black sports shoes (Velcro) - Black leather shoes preferred. Shoes may have some black mesh.

Traditional, formal black leather lace-up shoes with a supported heel.

(no joggers, Vans, canvas, suede, skate shoes, Dunlop Volleys, etc.)

Black, lace-up joggers.
Joggers may have some black mesh.
(no Vans, canvas, suede, skate shoes, Dunlop Volleys, etc.)