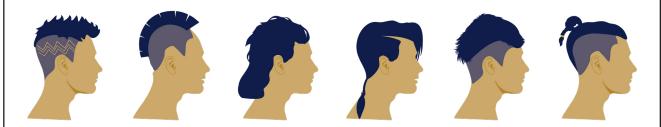

## **FOR BOYS**

- Very short haircuts (less than gauge 2) or very long hair is not acceptable.
- Hair must be above the eyebrows and collars, and off the face. Fade must conform to the shape of the head, no less than gauge 2.
- There should be smooth transition and no noticeable differences in hair length.
- Must be clean shaven at all times.
- Hair must not be tied up or in a bun.
- No tracks/shaved lines, undercuts, mullets, mohawks, burst fades, horseys, rat's tails etc.
- The below images show examples of hairstyles that are considered unacceptable: