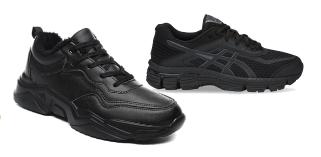

Black, lace-up joggers.
Joggers may have some black mesh.
(no Vans, canvas, suede, skate shoes, Dunlop Volleys, etc.)

#### **UNSUITABLE SHOES:**

Mary Janes, canvas, suede, skate shoes, Vans, Dunlop Volleys, etc.