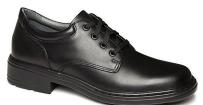

#### FOR PREP STUDENTS ONLY:

Black sports shoes (Velcro) - Black leather shoes preferred. Shoes may have some black mesh.

Traditional, formal black leather lace-up shoes with a supported heel.

(no joggers, Vans, canvas, suede, skate shoes, Dunlop Volleys, etc.)