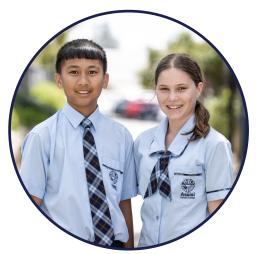

Student Uniform Code 7

| MIDDLE YEARS GIRLS' DAY UNIFORM   |                                                                               |  |
|-----------------------------------|-------------------------------------------------------------------------------|--|
| Blouse                            | Blue Blouse                                                                   |  |
| Tie                               | Crossover Tartan Tie                                                          |  |
| Skirt                             | Tartan Skirt - to be worn at the knees                                        |  |
| Socks                             | White socks with navy stripe                                                  |  |
| Shoes                             | Traditional, formal black leather lace-up shoes (see instruction)             |  |
| Outerwear                         | College soft-shell jacket. College jumper can be worn underneath.             |  |
| Hat                               | Navy bucket hat                                                               |  |
| Tights                            | Navy opaque tights (Terms 2 and 3)                                            |  |
| MIDDLE YEARS GIRLS' SPORT UNIFORM |                                                                               |  |
| Sports Polo                       | Navy polo shirt. Family Team polo shirt on approved days.                     |  |
| Sports Shorts                     | Navy shorts - loose fitting and to be worn just above the knees               |  |
| Sports Cap                        | Navy College cap (to be worn with Sports Uniform only)                        |  |
| Sports Jacket (optional)          | Micro fibre jacket (to be worn with Sports Uniform only)                      |  |
| Sports Pants (optional)           | Micro fibre pants (to be worn with Sports Uniform only - not to be rolled up) |  |
| Sports Shoes                      | Full black, lace-up joggers (see instruction)                                 |  |

| MIDDLE YEARS BOYS' DAY UNIFORM   |                                                                               |
|----------------------------------|-------------------------------------------------------------------------------|
| Shirt                            | Blue Shirt                                                                    |
| Shorts                           | Formal navy shorts                                                            |
| Belt                             | Black belt with plain buckle                                                  |
| Socks                            | Navy socks with white stripe                                                  |
| Shoes                            | Traditional, formal black leather lace-up shoes (see instruction)             |
| Outerwear                        | College soft-shell jacket. College jumper can be worn underneath.             |
| Hat                              | Navy bucket hat                                                               |
| Tie                              | Navy tie (Terms 2 and 3)                                                      |
| Trousers                         | Formal grey trousers - optional                                               |
| MIDDLE YEARS BOYS' SPORT UNIFORM |                                                                               |
| Sports Polo                      | Navy polo shirt. Family Team polo shirt on approved days.                     |
| Sports Shorts                    | Navy shorts - loose fitting and to be worn just above the knees               |
| Sports Cap                       | Navy College cap (to be worn with Sports Uniform only)                        |
| Sports Jacket (optional)         | Micro fibre jacket (to be worn with Sports Uniform only)                      |
| Sports Pants (optional)          | Micro fibre pants (to be worn with Sports Uniform only - not to be rolled up) |
| Sports Shoes                     | Full black, lace-up joggers (see instruction)                                 |