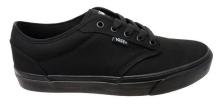

Black, lace-up joggers.
Joggers may have some black mesh.
(no Vans, canvas, suede, skate shoes, Dunlop Volleys, etc.)